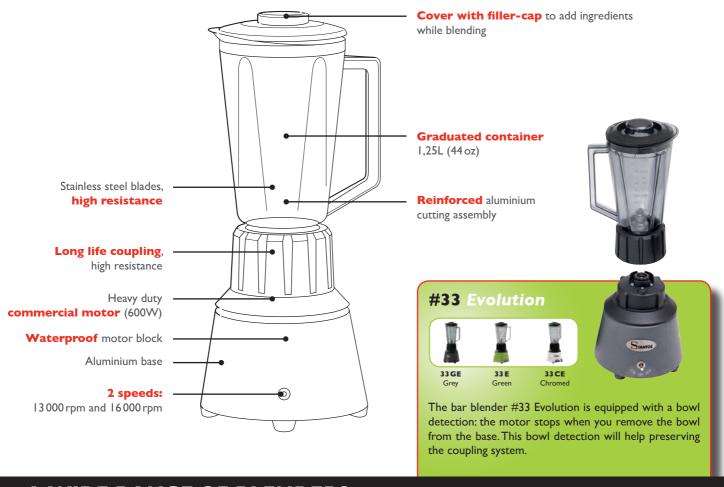

#### Reliable bar blender

- Powerful commercial motor (600 W)
- · Strong stainless steel blades, with reinforced aluminium cutting assembly
- Aluminium base

# Easy to use and maintain

- · Quick coupling of container on motor base
- Removable parts for easy cleaning: container, cover, container base screw and gasket, cutting assembly
- · Filler-cap to add ingredients while blending
- 2 speeds for an easy control of your preparation

# Choose your color: green, grey or chromed