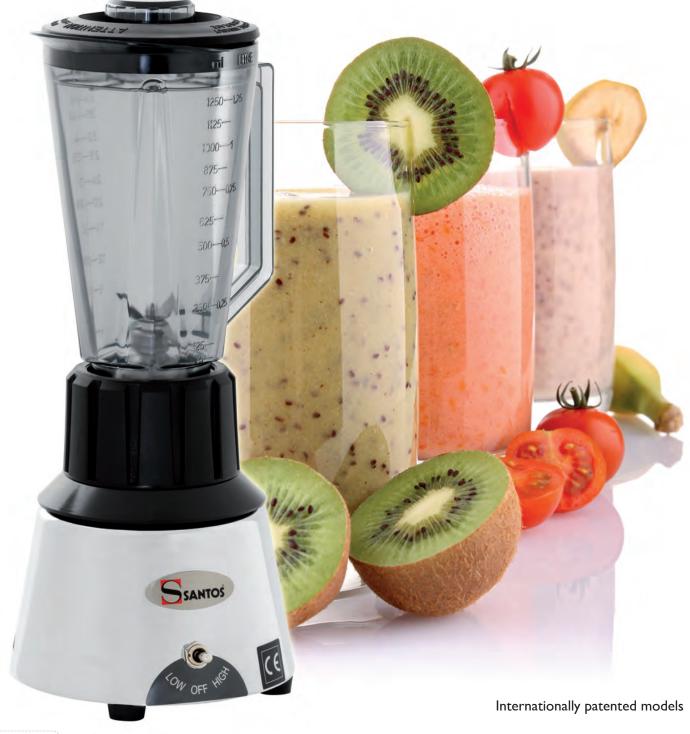

**BAR BLENDER #33** 

For cocktails, smoothies, milkshakes...

# **FOR ALL KINDS OF COCKTAILS AND DRINKS**

**Efficient small bar blender** to make quickly any kind of preparation with crushed ice: cocktails, smoothies, frozen drinks, fruits juices, milkshakes....

Easy to use, this is the ideal appliance for bars, hotels, restaurants and health food stores.