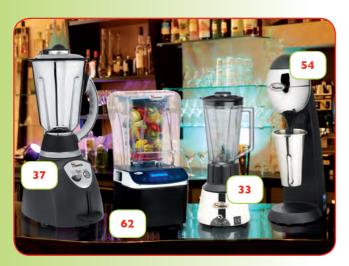

**BAR BLENDER #33** 

For cocktails, smoothies, milkshakes...

# **FOR ALL KINDS OF COCKTAILS AND DRINKS**

**Efficient small bar blender** to make quickly any kind of preparation with crushed ice: cocktails, smoothies, frozen drinks, fruits juices, milkshakes....

Easy to use, this is the ideal appliance for bars, hotels, restaurants and health food stores.

## **BAR BLENDER #33**