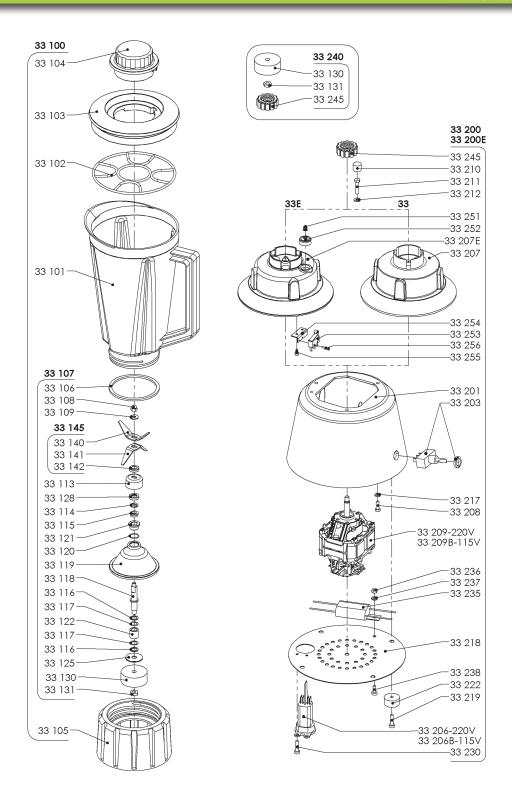

#### Reliable bar blender

- Powerful commercial motor (600 W)
- · Strong stainless steel blades, with reinforced aluminium cutting assembly
- Aluminium base

# Easy to use and maintain

- · Quick coupling of container on motor base
- Removable parts for easy cleaning: container, cover, container base screw and gasket, cutting assembly
- · Filler-cap to add ingredients while blending
- 2 speeds for an easy control of your preparation

#### Hygiene

All removable parts can be put in a dishwasher or easily cleaned with hot soapy water.

www.santos.fr