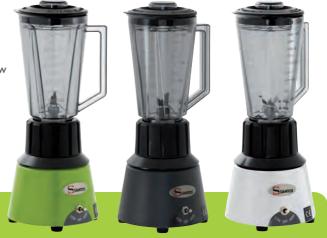

kes....

Easy to use, this is the ideal appliance for bars, hotels, restaurants and health food stores.



# A WIDE RANGE OF BLENDERS



# **CHOOSE**

THE BLENDER SUITABLE FOR YOU...

Thanks to the wide range of Santos blenders, you can make all sorts of drinks, cocktails, soups...

## **BAR BLENDER #33**







# **RELIABLE AND EASY TO USE**

www.santos.fr

#### Reliable bar blender

- Powerful commercial motor (600 W)
- · Strong stainless steel blades, with reinforced aluminium cutting assembly
- Aluminium base

# Easy to use and maintain

- · Quick coupling of container on motor base
- Removable parts for easy cleaning: container, cover, container base screw and gasket, cutting assembly
- · Filler-cap to add ingredients while blending
- 2 speeds for an easy control of your preparation



33

33 G

33 C

# Choose your color: green, grey or chromed

#### **TECHNICAL SPECIFICATIONS**



#### Motor

Single phase:  $110-120\,V-50/60\,Hz-600\,W$  CE

220-240 V - 50/60 Hz - 600 W CE

 $2\ speeds:\ 13\,000\ rpm$  and  $16\,000\ rpm$ 



## Weight

Net: 2.9 Kg (6.4 lbs) Shipping: 3.5 Kg (7.7 lbs)



## APPLIANCE

W: 180 mm (7") D: 180 mm (7") H: 420 mm (17")



### SHIPPING BOX

W: 210 mm (8") D: 230 mm (9") H: 475 mm (19")

#### **SAFETY, STANDARDS, HYGIENE**

#### In accordance with the following regulations

Machinery directive 2006/42/EC
Electromagnetic compatibility 2004/108/EC
"Low voltage" Directive 2006/95/EC
RoHS directive 2002/95/EC

Regulation 1935/2004/EC (contact with food)

## Harmonized European standards:

- EN ISO 12100 1 and 2: 2004
- EN 60204-1: 2006
- EN 12852