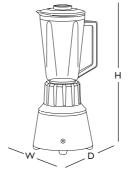

## APPLIANCE

W: 180 mm (7") D: 180 mm (7") H: 420 mm (17")

### SHIPPING BOX

W: 210 mm (8") D: 230 mm (9") H: 475 mm (19")